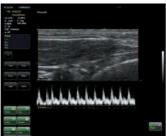

## **Duplex Color Doppler**

Particularly useful in all vascular applications. Duplex Color Doppler (CF), Power Doppler (PF) and Pulsed Wave (PW), displayed on demand for vascular mapping of examined and scanned regions and organs.