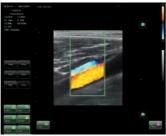

## **Duplex Color Doppler**

Particularly useful in all vascular applications. Duplex Color Doppler (CF), Power Doppler (PF) and Pulsed Wave (PW), displayed on demand for vascular mapping of examined and scanned regions and organs.