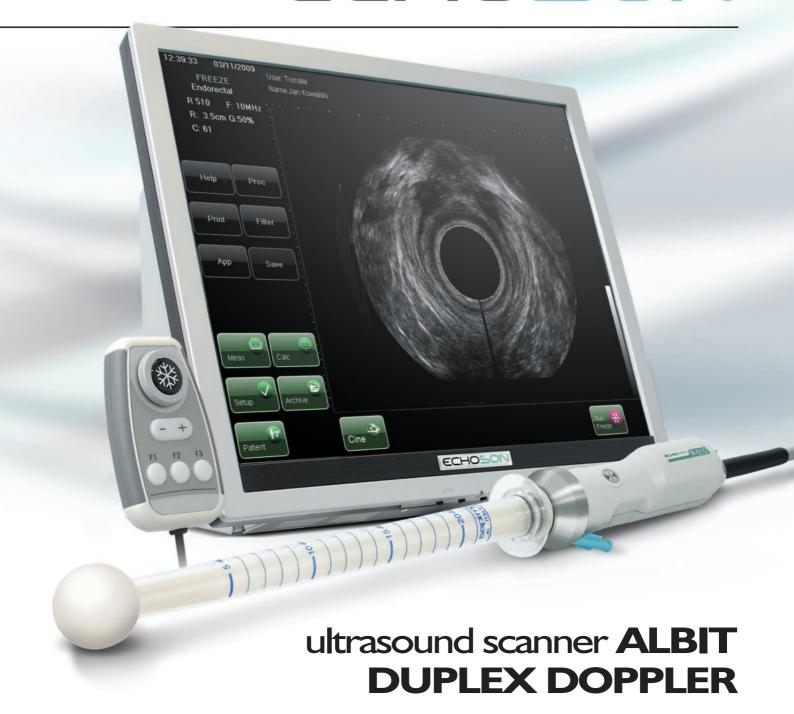

## **ALBIT DUPLEX** Doppler

ALBIT - device which will amaze you ...

Albit was designed as a simple and effective ultrasound scanner for general imaging as well as specific applications, including Regional Anesthesia, Musculoskeletal, Vascular Access, Proctology, Colorectal or TRUS.

Albit interface based on touch-screen technology makes it friendly and very easy to use. Duplex Doppler (Color and Power Doppler Flow Maps) extends ultrasound diagnostics more efficiently and accurately, with maximum performance to price ratio. Unique and smart remote controller superbly improving working performance.

## **COLORECTAL - ERUS:**

Endoanal and endorectal ultrasound scanner for proctology and colorectal surgery with high resolution 360° radial rectal probe for accurate scanning of the rectal wall/anal canal, and the internal/external sphincter muscles. /ERUS - EndoRectal UltraSound/. Excellent tool for proctology practitioners.

### remote operation controller Excessively useful for monitoring of

the surgical treatment. Enables remote control and adjustment of some basic and mostly used functions.