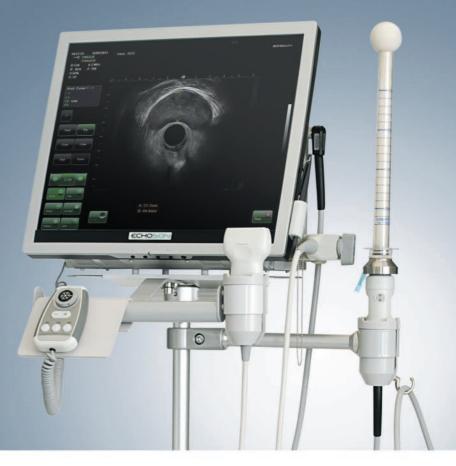

## adjustable roll-stand

Improves work-space conditions. Ergonomic and comfort attribute for optimal positioning of the scanner at the patient side, (bedside, operation table, portable, standing etc.).