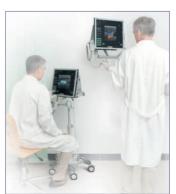

## **ALBIT DUPLEX** Doppler

ALBIT - device which will amaze you ...

Albit was designed as a simple and effective ultrasound scanner for general imaging as well as specific applications, including Regional Anesthesia, Musculoskeletal, Vascular Access, Proctology, Colorectal or TRUS.

Albit interface based on touch-screen technology makes it friendly and very easy to use. Duplex Doppler (Color and Power Doppler Flow Maps) extends ultrasound diagnostics more efficiently and accurately, with maximum performance to price ratio. Unique and smart remote controller superbly improving working performance.

## adjustable roll-stand

Improves work-space conditions. Ergonomic and comfort attribute for optimal positioning of the scanner at the patient side, (bedside, operation table, portable, standing etc.).